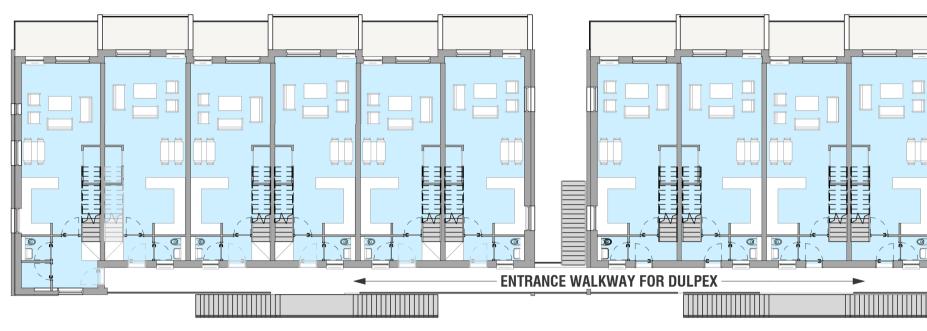

## **RESI COURTYARD**

Block H1 - Level O1 1 : 200

WEST QUAY ROAD

## **RESI COURTYARD**

Block H1 - Level O2 1 : 200

WEST QUAY ROAD

Block H2 - Level 01

Block H2 - Typical Level 02-06

Dimensions to be verified on site. Use figured dimensions only. Do not work from reduced scale drawings. Please refer to scale and sheet size as indicated. This drawing is the property of LEONARD DESIGN ARCHITECTS LTD. © Copyright is reserved by them and the drawing is issued on the condition that it is not copied, reproduced, retained or disclosed to any unauthorised person without the prior consent in writing of Leonard Design Architects Ltd. All rights

Block H Floor Plans

SM AR

SS AR

By Checked

DUPLEX

| Project Number                        | Suitability |
|---------------------------------------|-------------|
| 0625                                  | S4          |
| Drawn by                              | Checked by  |
| SS                                    | SM          |
| Scale @A1                             | <b>Date</b> |
| As indicated                          | 05.04.19    |
| File Identifier                       | Revision    |
| 0625 - LDA - ZZ - ZZ - DR - A - 08037 | P03         |