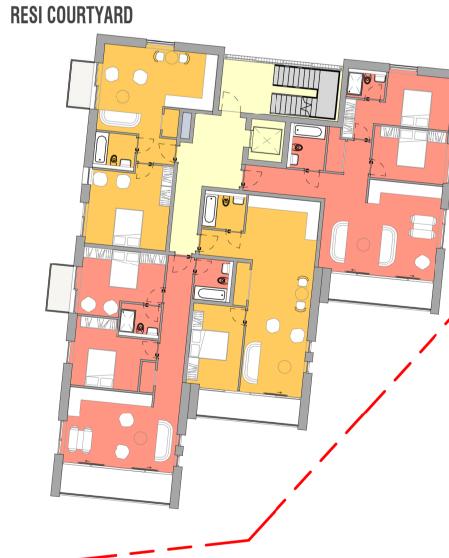

## **RESI COURTYARD**

Block H1 - Level O1 1 : 200

WEST QUAY ROAD

## **RESI COURTYARD**

Block H1 - Level O2 1 : 200

WEST QUAY ROAD

Block H2 - Level 01

Block H2 - Typical Level 02-06

Dimensions to be verified on site. Use figured dimensions only. Do not work from reduced scale drawings. Please refer to scale and sheet size as indicated. This drawing is the property of LEONARD DESIGN ARCHITECTS LTD. © Copyright is reserved by them and the drawing is issued on the condition that it is not copied, reproduced, retained or disclosed to any unauthorised person without the prior consent in writing of Leonard Design Architects Ltd. All rights