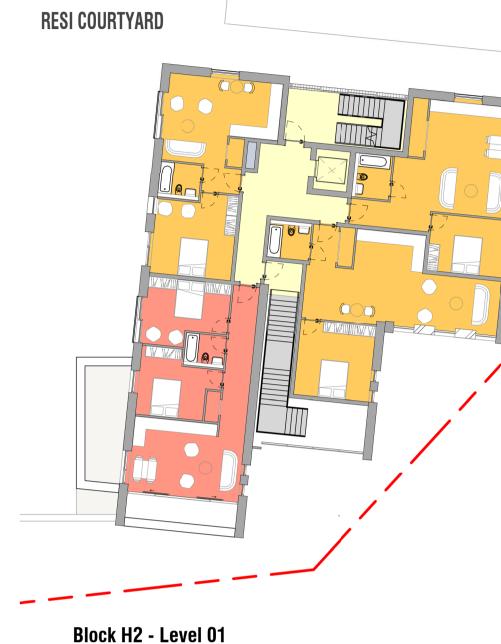

## **RESI COURTYARD**

Block H1 - Level O1 1 : 200

WEST QUAY ROAD

## **RESI COURTYARD**

Block H1 - Level O2 1 : 200

WEST QUAY ROAD

Block H2 - Level 01

Block H2 - Typical Level 02-06

Dimensions to be verified on site. Use figured dimensions only. Do not work from reduced scale drawings. Please refer to scale and sheet size as indicated. This drawing is the property of LEONARD DESIGN ARCHITECTS LTD. © Copyright is reserved by them and the drawing is issued on the condition that it is not copied, reproduced, retained or disclosed to any unauthorised person without the prior consent in writing of Leonard Design Architects Ltd. All rights