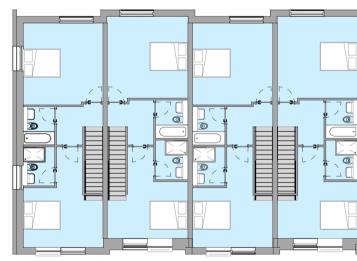

Block H Floor Plans

SM AR

SS AR

By Checked

DUPLEX

| Project Number                        | Suitability |
|---------------------------------------|-------------|
| 0625                                  | S4          |
| Drawn by                              | Checked by  |
| SS                                    | SM          |
| Scale @A1                             | <b>Date</b> |
| As indicated                          | 05.04.19    |
| File Identifier                       | Revision    |
| 0625 - LDA - ZZ - ZZ - DR - A - 08037 | P03         |