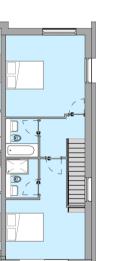

Block H Floor Plans

SM AR

SS AR

By Checked

DUPLEX

| Project Number                        | Suitability |
|---------------------------------------|-------------|
| 0625                                  | S4          |
| Drawn by                              | Checked by  |
| SS                                    | SM          |
| Scale @A1                             | <b>Date</b> |
| As indicated                          | 05.04.19    |
| File Identifier                       | Revision    |
| 0625 - LDA - ZZ - ZZ - DR - A - 08037 | P03         |